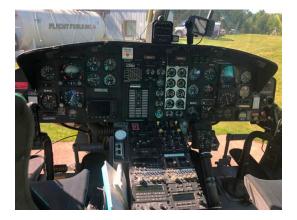

## Description

This 212 is fully equipped for various types of utility work. Includes BLR FastFin / Dual Strake Kit, an Onboard Talon Cargo Hook with Onboard Suspension and Weighing System, Dual Controls, Vertical Reference Door and Aux Fuel Tank. \*\*\*\*REDUCED PRICE\*\*\*\* Component Remaining Times: MRBs: 2,646 / 4,000 -Transmission: 4,532 / 6,000 - 42 Degree GB: 2,723 / 3,000 - 90 Degree GB: 2,723 / 3,000 -MR Mast: 2,284 / 5,000 - MR Hub: 1,404 / 2,400 - PT6T-3B Engine #1: 2,639 / 5,000 - PT6T-3B Engine #2: 1,818 / 5,000 Please visit www.victoriahelicopters.com for this aircraft's complete Equipment List, current Maintenance Tracking Report and additional aircraft photos.