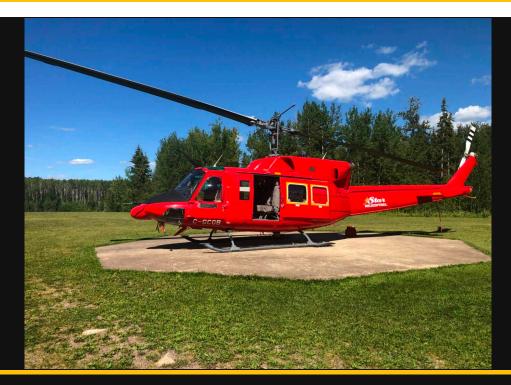

## Bell 212

| Manufacturer           | Bell    |
|------------------------|---------|
| Category               | n/a     |
| Configuration          | Utility |
| Year                   | 1979    |
| Time                   | 14934   |
| Price                  | n/a     |
| Serial Number          | 30930   |
| Registration<br>Number | C-GCGB  |

## Description

This 212 is fully equipped for various types of utility work. Includes BLR FastFin / Dual Strake Kit, an Onboard Talon Cargo Hook with Onboard Suspension and Weighing System, Dual Controls, Vertical Reference Door and Aux Fuel Tank. \*\*\*\*REDUCED PRICE\*\*\*\* Component Remaining Times: MRBs: 2,646 / 4,000 -Transmission: 4,532 / 6,000 - 42 Degree GB: 2,723 / 3,000 - 90 Degree GB: 2,723 / 3,000 -MR Mast: 2,284 / 5,000 - MR Hub: 1,404 / 2,400 - PT6T-3B Engine #1: 2,639 / 5,000 - PT6T-3B Engine #2: 1,818 / 5,000 Please visit www.victoriahelicopters.com for this aircraft's complete Equipment List, current Maintenance Tracking Report and additional aircraft photos.