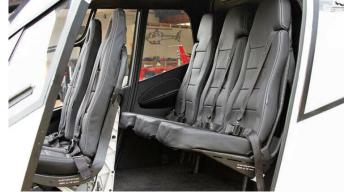

## **Exported Listing**



# **Airbus EC120B**

USD 745,000

| Manufacturer           | Airbus    |
|------------------------|-----------|
| Category               | n/a       |
| Configuration          | Corporate |
| Year                   | 1998      |
| Time                   | 2865      |
| Price                  | 745000    |
| Serial Number          | n/a       |
| Registration<br>Number | n/a       |





For inquires you can reach the seller at:

Email Address: <a href="mailto:stephen@pacificairhub.com">stephen@pacificairhub.com</a> | Phone Number: <a href="mailto:+64212803951">+64212803951</a>

#### **Description**

This 1998 EC120B for sale comes with new leather seats, carpet and windscreens, too. Equipment includes the Garmin GTN750-XI GPS/NAV/COM, GTX 330 Transponder ADSB, wire strike protection system and dual controls. The EC120 B meets the requirements across multiple missions due to its cost-efficient operation.

#### **Avionics**

- VFR/NVFR
- GARMIN GTN750-XI GPS/NAV/COM
- SANDEL ARTIFICIAL HORIZON
- BENDIX KING KY96
- KANNAD ELT
- TURN & BANK INDICATOR
- GARMIN GTX 330 TRANSPONDER ADSB
- AMD 44 AUDIO PANEL

#### **Equipment**

- WIRE STRIKE PROTECTION SYSTEM
- LED LANDING AND