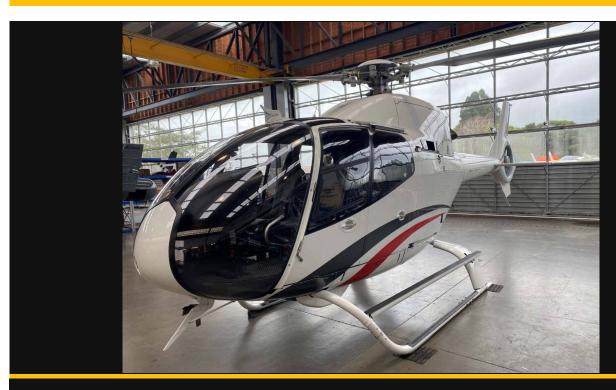

# **Airbus EC120B**

USD 745,000

| Manufacturer           | Airbus    |
|------------------------|-----------|
| Category               | n/a       |
| Configuration          | Corporate |
| Year                   | 1998      |
| Time                   | 2865      |
| Price                  | 745000    |
| Serial Number          | n/a       |
| Registration<br>Number | n/a       |

#### **Description**

This 1998 EC120B for sale comes with new leather seats, carpet and windscreens, too. Equipment includes the Garmin GTN750-XI GPS/NAV/COM, GTX 330 Transponder ADSB, wire strike protection system and dual controls. The EC120 B meets the requirements across multiple missions due to its cost-efficient operation.

#### **Exterior**

- OVERALL WHITE WITH BLACK AND RED STRIPES