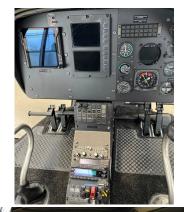

#### **Avionics**

- VFR/NVFR
- GARMIN GTN750-XI GPS/NAV/COM
- SANDEL ARTIFICIAL HORIZON
- BENDIX KING KY96
- KANNAD ELT
- TURN & BANK INDICATOR
- GARMIN GTX 330 TRANSPONDER ADSB
- AMD 44 AUDIO PANEL