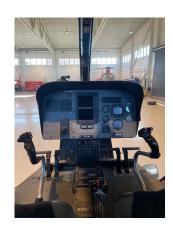

#### Avionics

Garmin GMA-350H Audio Panel

Dual Garmin GTR-225G VHF Comms

Garmin GTX-330 Transponder

Altitude Encoder

Artex ME406HM ELT

**VEMD** 

Digital Attitude Indicator

**Digital Heading Indicator** 

Slip Indicator

**Standby Compass** 

Digital Clock