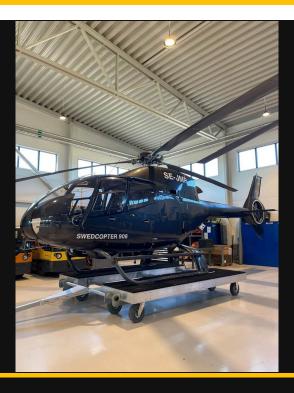

## **Airbus EC120B**

# Make An Offer

| Manufacturer           | Airbus  |
|------------------------|---------|
| Category               | n/a     |
| Configuration          | Utility |
| Year                   | 1998    |
| Time                   | 10471   |
| Price                  | n/a     |
| Serial Number          | 1008    |
| Registration<br>Number | SE-JMP  |

### **Description**

This 1998 EC-120B is one of three commercially operated EC-120B helicopters that are available. All are current on Maintenance and Ready for Work or Play. Available for Worldwide Delivery!

#### Exterior

Allover Grey

The descriptions and/or specifications provided are for introductory information only and do not imply any warranties or representations. The Purchaser is responsible for verification of specifications upon inspection. The Helicopter is offered subject to prior sale, lease or withdrawal from the market without prior notice.