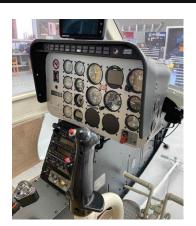

### **Avionics**

- GARMIN GTR 225 VHF COM
- GARMIN GTX 335 TRANSPONDER
- PMA 8000C ICS
- KANNARD 406AP ELT
- GARMIN AERA 795 GPS