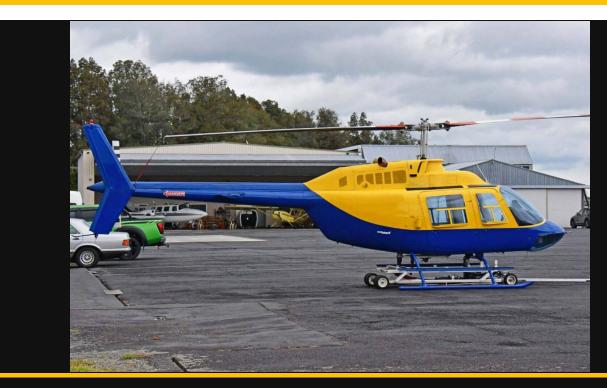

# **Exported Listing**

Bell 206B3 USD 595,000

| Manufacturer           | Bell    |
|------------------------|---------|
| Category               | n/a     |
| Configuration          | Utility |
| Year                   | 1981    |
| Time                   | 7508.8  |
| Price                  | 595000  |
| Serial Number          | n/a     |
| Registration<br>Number | n/a     |

## **Description**

Renowned for its reliability, ruggedness and ease of maintenance, the Bell 206 B3 is a cost-effective choice ad a passenger or utility helicopter. This 1981 Bell 206 B3 features a fuel range extender, dual controls, flight steps and cargo hook provisions. As a global helicopter sales company, Pacific AirHub ships worldwide.

### Exterior

- BLUE / YELLOW