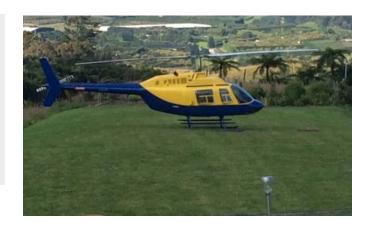

# **Exported Listing**

Bell 206B3 USD 595,000

| Manufacturer           | Bell    |
|------------------------|---------|
| Category               | n/a     |
| Configuration          | Utility |
| Year                   | 1981    |
| Time                   | 7508.8  |
| Price                  | 595000  |
| Serial Number          | n/a     |
| Registration<br>Number | n/a     |

## **Description**

Renowned for its reliability, ruggedness and ease of maintenance, the Bell 206 B3 is a cost-effective choice ad a passenger or utility helicopter. This 1981 Bell 206 B3 features a fuel range extender, dual controls, flight steps and cargo hook provisions. As a global helicopter sales company, Pacific AirHub ships worldwide.

### Exterior

- BLUE / YELLOW