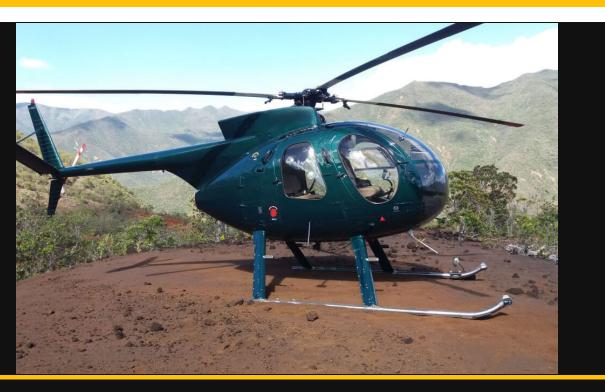

## **Description**

This classic, 1976 Hughes 500C is new to market with exceptionally low time, including excellent engine and component life remaining. For more information or to arrange an inspection, please contact us. Dale James: dale.james@oal.co.nz or +64 27 567 0359

## Exterior

New Paint 2019