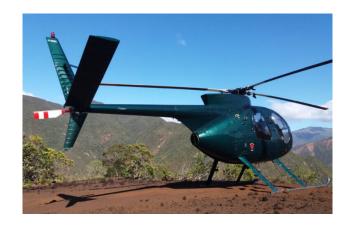

## **Description**

This classic, 1976 Hughes 500C is new to market with exceptionally low time, including excellent engine and component life remaining. For more information or to arrange an inspection, please contact us. Dale James: dale.james@oal.co.nz or +64 27 567 0359

## Exterior

New Paint 2019