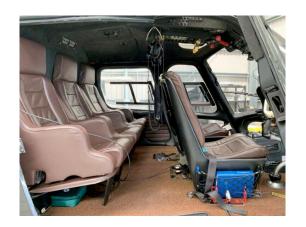

#### **Description**

VIP twin-engine helicopter in excellent condition. Option of 3 Place Rear Seats with Arm Rests or Standard 4 Place Configuration Airframe Cargo Hook Fixed Provisions Dual Front Seat Option Further Information can be found here: https://premi-air.co.nz/ and here: https://www.airlift.nz/sales-leasing