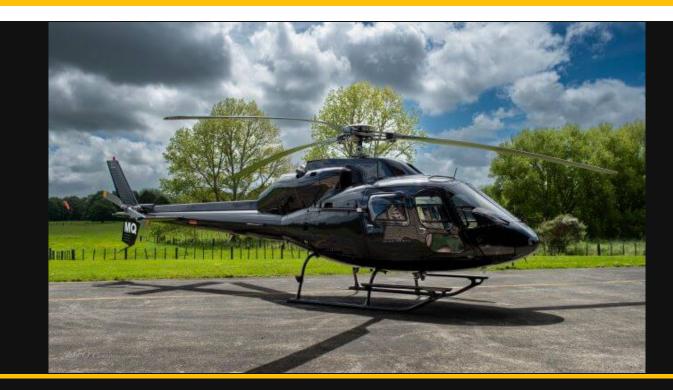

# Airbus AS355F2

# **Contact Seller For Price**

| Manufacturer           | Airbus |
|------------------------|--------|
| Category               | n/a    |
| Configuration          | VIP    |
| Year                   | 1991   |
| Time                   | 4948   |
| Price                  | n/a    |
| Serial Number          | 5504   |
| Registration<br>Number | ZK HMQ |

#### **Description**

VIP twin-engine helicopter in excellent condition. Option of 3 Place Rear Seats with Arm Rests or Standard 4 Place Configuration Airframe Cargo Hook Fixed Provisions Dual Front Seat Option Further Information can be found here: https://premi-air.co.nz/ and here: https://www.airlift.nz/sales-leasing