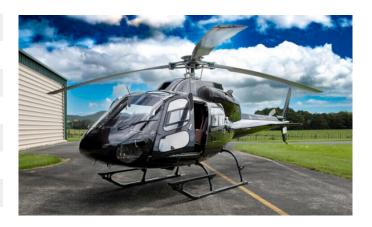

# Airbus AS355F2

# **Contact Seller For Price**

| Manufacturer           | Airbus |
|------------------------|--------|
| Category               | n/a    |
| Configuration          | VIP    |
| Year                   | 1991   |
| Time                   | 4948   |
| Price                  | n/a    |
| Serial Number          | 5504   |
| Registration<br>Number | ZK HMQ |

#### **Description**

VIP twin-engine helicopter in excellent condition. Option of 3 Place Rear Seats with Arm Rests or Standard 4 Place Configuration Airframe Cargo Hook Fixed Provisions Dual Front Seat Option Further Information can be found here: https://premi-air.co.nz/ and here: https://www.airlift.nz/sales-leasing