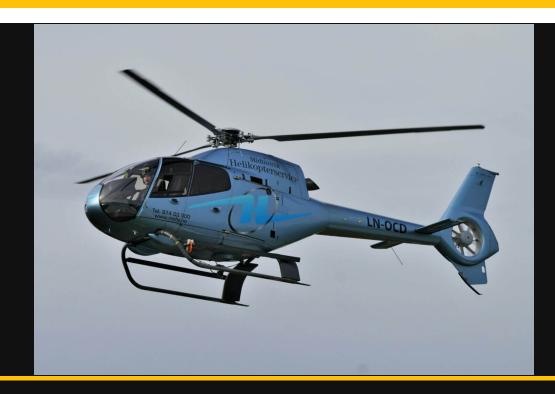

# Airbus H120

# **Contact Seller For Price**

| Manufacturer           | Airbus  |
|------------------------|---------|
| Category               | n/a     |
| Configuration          | Utility |
| Year                   | 2007    |
| Time                   | 3237    |
| Price                  | n/a     |
| Serial Number          | 1492    |
| Registration<br>Number | LN-OCD  |

### **Description**

By exclusive mandate by of the owner, we proudly present this H120 in utility/passenger transport configuration! The aircraft is operated and based in Norway and had its12 years inspection performed in 2019. Additionally, the main rotor hub and tail rotor hub have minimal of hours consumed. The aircraft is fully operative and available!