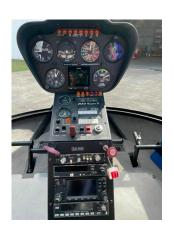

#### **Avionics**

KING KY196A VHF

- KING KT76C
- GARMIN G5
- GARMIN GNC 420
- AA12S-002 AUDIO PANEL
- ELT