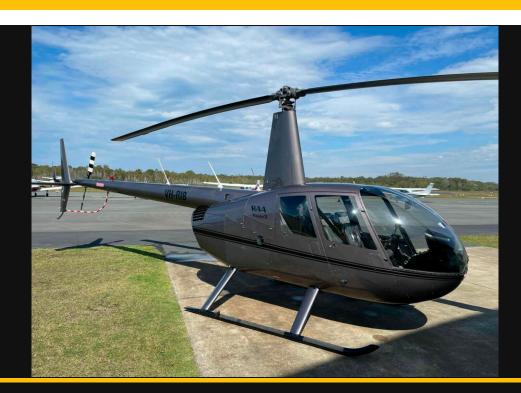

# **Robinson R44 Raven II**

685,000

| Manufacturer           | Robinson |
|------------------------|----------|
| Category               | n/a      |
| Configuration          | Private  |
| Year                   | 2007     |
| Time                   | 2556     |
| Price                  | 685000   |
| Serial Number          | 11649    |
| Registration<br>Number | VH-RIB   |

## **Description**

Everything has >8 years 1750 Hrs hours to run except MR Blades - 1250 hours to run TR Blades - 2200 hours to run Located QLD Australia

For inquires you can reach the seller at:

Email Address: adams.myers@outlook.com | Phone Number: 0490200064

#### Exterior

- METALLIC GREY

The descriptions and/or specifications provided are for introductory information only and do not imply any warranties or representations. The Purchaser is responsible for verification of specifications upon inspection. The Helicopter is offered subject to prior sale, lease or withdrawal from the market without prior notice.