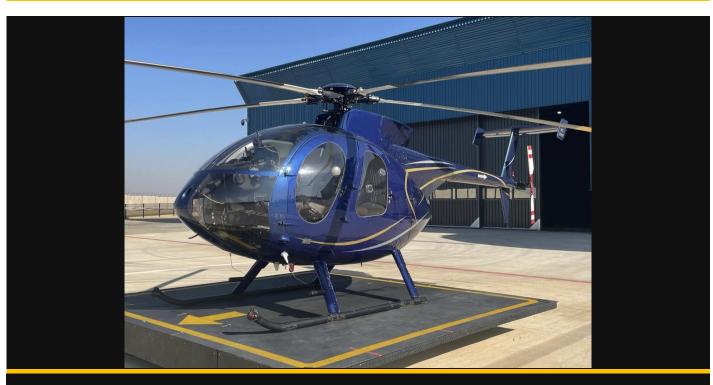

# **MD Helicopters MD500E**

## **Contact Seller For Price**

| Manufacturer           | MD Helicopters |
|------------------------|----------------|
| Category               | n/a            |
| Configuration          | Utility        |
| Year                   | 1989           |
| Time                   | 9930.0         |
| Price                  | n/a            |
| Serial Number          | 0350E          |
| Registration<br>Number | N-915LY        |

### **Description**

Excellent component times on this newly equipped HEC configured utility helicopter. High gear installed with more pictures coming soon.

For inquires you can reach the seller at:

Email Address: aircraftsales@hillsboroaviation.com | Phone Number: 5036482831