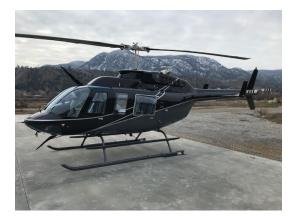

## Bell 206L1-C30P

| Manufacturer           | Bell      |
|------------------------|-----------|
| Category               | n/a       |
| Configuration          | Utility   |
| Year                   | 1979      |
| Time                   | 13369.2   |
| Price                  | 715000.00 |
| Serial Number          | 45172     |
| Registration<br>Number | C-FWCE    |

## Description

Clean utility equipped 206L-1 C-30P. Solid component times, Hook, mirror, Bear paws, WSPS, TFM-138B, High skid gear, Van Horn TR blades, Pulse light, Available in Kamloops shortly.

> For inquires you can reach the seller at: Email Address: <u>brad@westcanaircraft.com</u> | Phone Number: <u>2505544202</u>