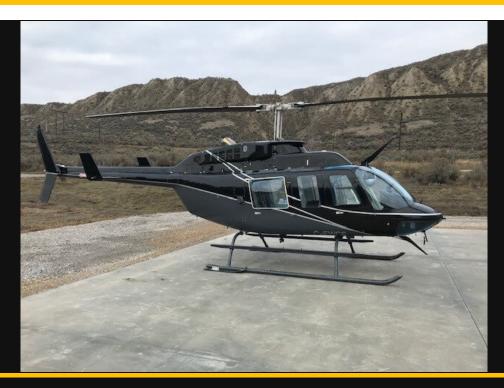

## Bell 206L1-C30P

| Manufacturer           | Bell      |
|------------------------|-----------|
| Category               | n/a       |
| Configuration          | Utility   |
| Year                   | 1979      |
| Time                   | 13369.2   |
| Price                  | 715000.00 |
| Serial Number          | 45172     |
| Registration<br>Number | C-FWCE    |

## Description

Clean utility equipped 206L-1 C-30P. Solid component times, Hook, mirror, Bear paws, WSPS, TFM-138B, High skid gear, Van Horn TR blades, Pulse light, Available in Kamloops shortly.

> For inquires you can reach the seller at: Email Address: <u>brad@westcanaircraft.com</u> | Phone Number: <u>2505544202</u>