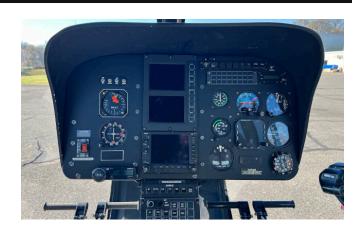

#### **Avionics**

ELT - Artex C406-N HM

CDI - Garmin GI-106

EFIS - Sandel

Satellite tracking - Skywatch 497

Transponder - Garmin GTX345

Dual VHF NAV/COMM/GPS - Garmin GNS 430W & GNS 530W with WAAS

Radio altimeter - ALT-50

Audio panel - Garmin GMA 347

Satellite datalink receiver - Garmin GDL-69

Stormscope - L3 WX500

Turn & bank indicator

VSI - United

SFIM 2-Axis autopilot - Sagem PA85