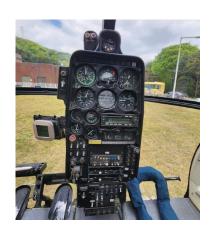

s MD500D**

## **Contact Seller For Price**

| Manufacturer           | MD Helicopters |
|------------------------|----------------|
| Category               | n/a            |
| Configuration          | Utility        |
| Year                   | 1979           |
| Time                   | 10522          |
| Price                  | n/a            |
| Serial Number          | n/a            |
| Registration<br>Number | n/a            |



### **Description**

1979 MD 500D For Sale. Equipped with a Cargo Hook & Mirror, 4 Seats (provisions for 5th seat), Blade Tie Downs and Ground Handling Wheels.

For inquires you can reach the seller at:

Email Address: <a href="mailto:stephen@pacificairhub.com">stephen@pacificairhub.com</a> | Phone Number: <a href="mailto:+64212803951">+64212803951</a>



#### Avionics

- STANDARD

## **Equipment**

- CARGO HOOK & MIRROR
- 4 SEATS (PROVISIONS FOR 5TH SEAT)
- BLADE TIE DOWNS
- GROUND HANDLING WHEELS

The descriptions and/or specifications provided are for introductory information only and do not imply any warranties or representations. The Purchaser is responsible for verification of specifications upon inspection. The Helicopter is offered subject to prior sale, lease or withdrawal from the market without prior notice.

For inquires you can reach the seller at:

Email Address: <a href="mailto:stephen@pacificairhub.com">stephen@pacificairhub.com</a> | Phone Number: <a href="mailto:+64212803951">+64212803951</a>