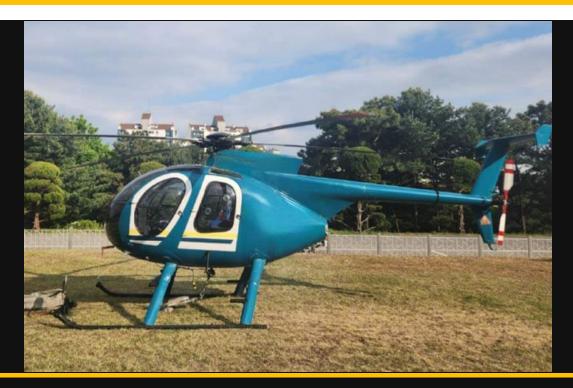

### **Description**

1979 MD 500D For Sale. Equipped with a Cargo Hook & Mirror, 4 Seats (provisions for 5th seat), Blade Tie Downs and Ground Handling Wheels.

For inquires you can reach the seller at:

Email Address: <a href="mailto:stephen@pacificairhub.com">stephen@pacificairhub.com</a> | Phone Number: <a href="mailto:+64212803951">+64212803951</a>

## **Equipment**

- CARGO HOOK & MIRROR
- 4 SEATS (PROVISIONS FOR 5TH SEAT)
- BLADE TIE DOWNS
- GROUND HANDLING WHEELS

The descriptions and/or specifications provided are for introductory information only and do not imply any warranties or representations. The Purchaser is responsible for verification of specifications upon inspection. The Helicopter is offered subject to prior sale, lease or withdrawal from the market without prior notice.