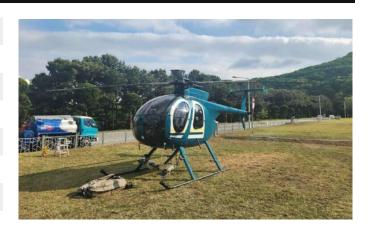

### **Description**

1979 MD 500D For Sale. Equipped with a Cargo Hook & Mirror, 4 Seats (provisions for 5th seat), Blade Tie Downs and Ground Handling Wheels.

For inquires you can reach the seller at:

Email Address: <a href="mailto:stephen@pacificairhub.com">stephen@pacificairhub.com</a> | Phone Number: <a href="mailto:+64212803951">+64212803951</a>

## **Equipment**

- CARGO HOOK & MIRROR
- 4 SEATS (PROVISIONS FOR 5TH SEAT)
- BLADE TIE DOWNS
- GROUND HANDLING WHEELS

The descriptions and/or specifications provided are for introductory information only and do not imply any warranties or representations. The Purchaser is responsible for verification of specifications upon inspection. The Helicopter is offered subject to prior sale, lease or withdrawal from the market without prior notice.