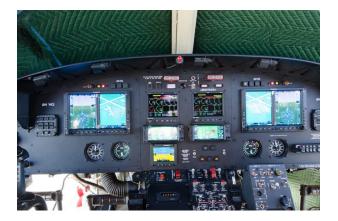

## Description

Bell 212 Project Airframe. 5Y calendar inspections complete, brand new wiring for Garmin Glass cockpit completed, full internal primer done. Includes flight controls but no rotables/engine. Pristine condition.