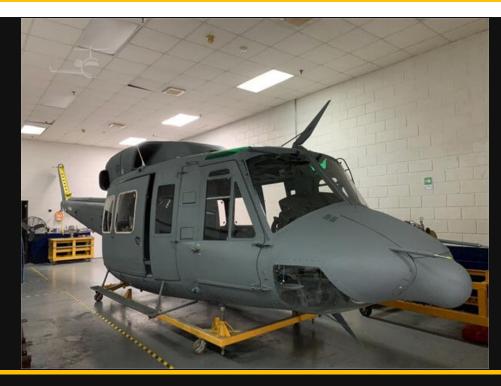

## Description

Bell 212 Project Airframe. 5Y calendar inspections complete, brand new wiring for Garmin Glass cockpit completed, full internal primer done. Includes flight controls but no rotables/engine. Pristine condition.