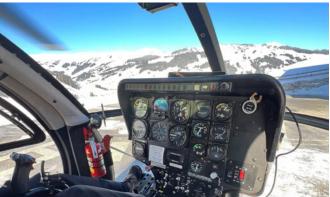

### **Avionics**

- GARMIN GTX-650 GPS AND COMM
- GARMIN TRANSPONDER
- GARMIN AUDIO PANEL
- GARMIN COMM 2 RADIO