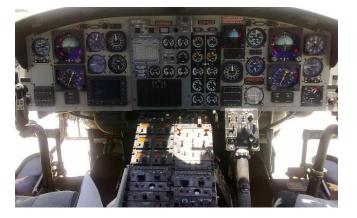

#### **Avionics**

Intercom system Standby attitude indicator Encoding altimeter DDAFCS - Sperry SPZ 7600 Copilot clock kit Radar altimeter Transponder - Bendix King KXP-756 (Mode S) Dual NAV/VOR/ILS/GS - Bendix King KNR-634 Marker beacon ADF - Bendix King KDF 806 Dual VHF COMM - Bendix King KTR 908 DME - Bendix King KDM 706 Dual HSI CVR/FDR Weather radar ELT **Dual AHRU** GPS - Garmin GTN 625 ULB - Dukane DK 120