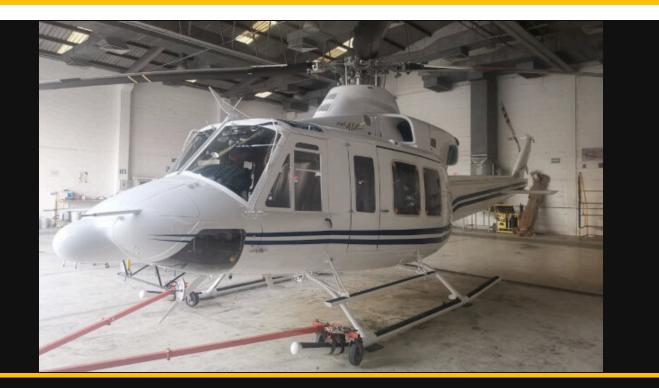

# Bell 412EP

| Manufacturer           | Bell    |
|------------------------|---------|
| Category               | n/a     |
| Configuration          | Utility |
| Year                   | 2004    |
| Time                   | 12657   |
| Price                  | n/a     |
| Serial Number          | 36330   |
| Registration<br>Number | n/a     |

### **Description** Very well equipped utility configured helicopter

For inquires you can reach the seller at:

Email Address: <u>helitrader@intaviation.ca</u> | Phone Number: <u>1(604) 669 6406</u>

Listing Provided By HeliTrader.com | https://htv2dev.helitrader.com/for-sale/helicopters/bell/412ep/bell-412ep-9/