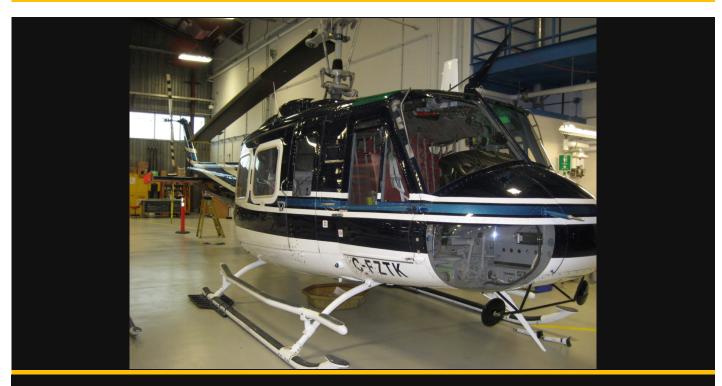

## **Bell 205A1**

### **Description**

1971 Bell 205 A1 with Dual Hydraulics. One Owner since New. Contact Maple Leaf Helicopters for full specifications and pricing.

For inquires you can reach the seller at:

Email Address: bell407pilot@gmail.com | Phone Number: 16042844884