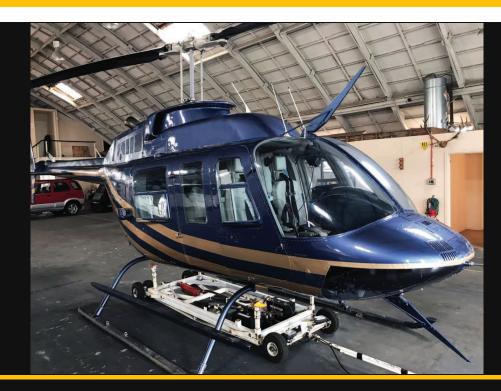

# Bell 206L

| Manufacturer           | Bell   |
|------------------------|--------|
| Category               | n/a    |
| Configuration          | Other  |
| Year                   | 1977   |
| Time                   | 15525  |
| Price                  | 399000 |
| Serial Number          | n/a    |
| Registration<br>Number | n/a    |

#### Description

- 1977 BELL 206 LONG RANGER

For inquires you can reach the seller at:

Email Address: <a href="mailto:stephen@pacificairhub.com">stephen@pacificairhub.com</a> | Phone Number: <a href="mailto:+64212803951">+64212803951</a>