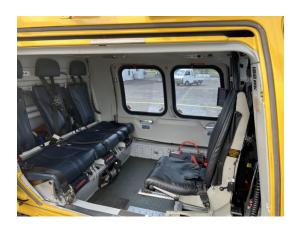

## **Description**

This Leonardo AW109SP is Currently in Operation and available soon. Equipped for Single Pilot IFR with a 4 Axis Autopilot, HTAWS, Full VTOL Cat A. Class one performance for safe operations. Cruise Speed of 156KT with a maximum range of 464nm (4.5Hrs), it is simply the top of the range light twin engine helicopter in the market today. Fully Paid Up to Date Airframe PBH with Leonardo, and Engine ESP with Pratt and Whitney. This helicopter will provide you with the peace of mind in not having to worry about component and engine overhauls. Take over and let the manufacturers take care of the support through the already fully paid and up to date support programs. Configured in an Utility/Hoist Role for Harbour Pilot Shuttles. The Dual Row 6 Passenger Rear Cabin is also included. 1 or 2 Pilots and 7 or 6 passengers. Contact Us for Full Maintenance Status and Equipment List. Is on the Airframe Program and Engine Program