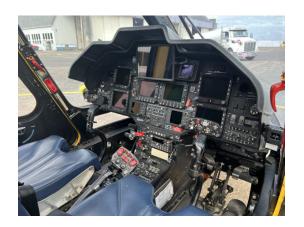

## **Description**

This Leonardo AW109SP is Currently in Operation and available soon. Equipped for Single Pilot IFR with a 4 Axis Autopilot, HTAWS, Full VTOL Cat A. Class one performance for safe operations. Cruise Speed of 156KT with a maximum range of 464nm (4.5Hrs), it is simply the top of the range light twin engine helicopter in the market today. Fully Paid Up to Date Airframe PBH with Leonardo, and Engine ESP with Pratt and Whitney. This helicopter will provide you with the peace of mind in not having to worry about component and engine overhauls. Take over and let the manufacturers take care of the support through the already fully paid and up to date support programs. Configured in an Utility/Hoist Role for Harbour Pilot Shuttles. The Dual Row 6 Passenger Rear Cabin is also included. 1 or 2 Pilots and 7 or 6 passengers. Contact Us for Full Maintenance Status and Equipment List. Is on the Airframe Program and Engine Program