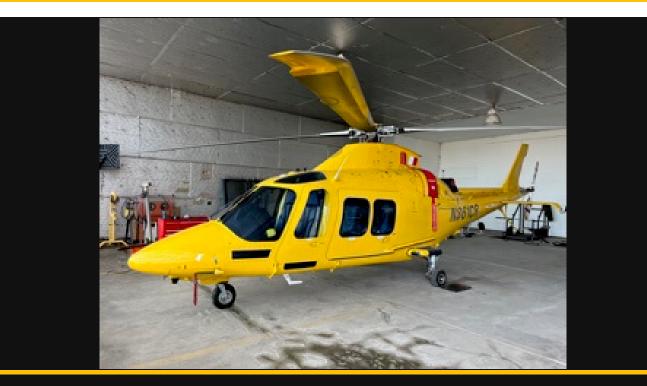

## **Leonardo AW109SP**

## **Contact Seller For Price**

| Manufacturer           | Leonardo |
|------------------------|----------|
| Category               | n/a      |
| Configuration          | Utility  |
| Year                   | 2011     |
| Time                   | 6390     |
| Price                  | n/a      |
| Serial Number          | 22243    |
| Registration<br>Number | N361CR   |

## **Description**

This Leonardo AW109SP is Currently in Operation and available soon. Equipped for Single Pilot IFR with a 4 Axis Autopilot, HTAWS, Full VTOL Cat A. Class one performance for safe operations. Cruise Speed of 156KT with a maximum range of 464nm (4.5Hrs), it is simply the top of the range light twin engine helicopter in the market today. Fully Paid Up to Date Airframe PBH with Leonardo, and Engine ESP with Pratt and Whitney. This helicopter will provide you with the peace of mind in not having to worry about component and engine overhauls. Take over and let the manufacturers take care of the support through the already fully paid and up to date support programs. Configured in an Utility/Hoist Role for Harbour Pilot Shuttles. The Dual Row 6 Passenger Rear Cabin is also included. 1 or 2 Pilots and 7 or 6 passengers. Contact Us for Full Maintenance Status and Equipment List. Is on the Airframe Program and Engine Program