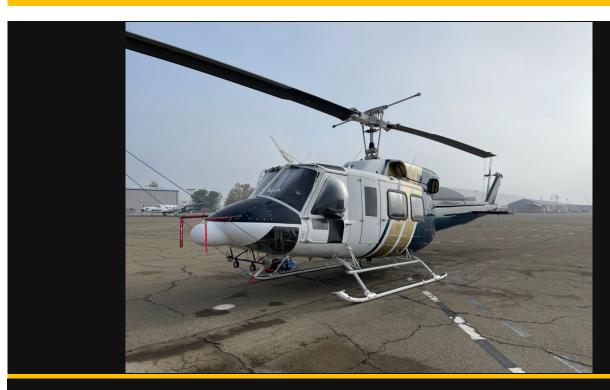

## **Bell 212HP BLR**

## **Description**

1980 Bell 212 HP BLR Fast Fin & Strake Kit. NVG Equipped. Fast Rope Provisions. "N" Registered. US Forest Service Carded.

For inquires you can reach the seller at:

Email Address: bell407pilot@gmail.com | Phone Number: 16042844884