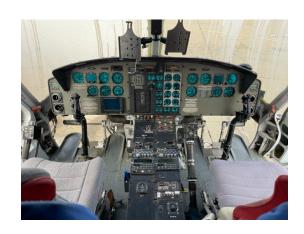

## **Description**

1980 Bell 212 HP BLR Fast Fin & Strake Kit. NVG Equipped. Fast Rope Provisions. "N" Registered. US Forest Service Carded.

For inquires you can reach the seller at:

Email Address: bell407pilot@gmail.com | Phone Number: 16042844884