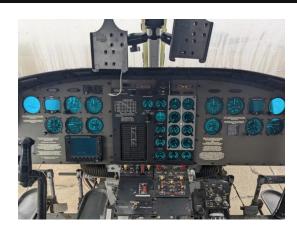

## **Description**

1980 Bell 212 HP BLR Fast Fin & Strake Kit. NVG Equipped. Fast Rope Provisions. "N" Registered. US Forest Service Carded.

For inquires you can reach the seller at:

Email Address: bell407pilot@gmail.com | Phone Number: 16042844884