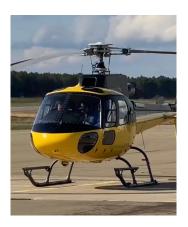

## Airbus AS350B3+

# **Contact Seller For Price**

| Manufacturer           | Airbus    |
|------------------------|-----------|
| Category               | n/a       |
| Configuration          | Corporate |
| Year                   | 2008      |
| Time                   | 1086      |
| Price                  | n/a       |
| Serial Number          | AH-918    |
| Registration<br>Number | NA        |