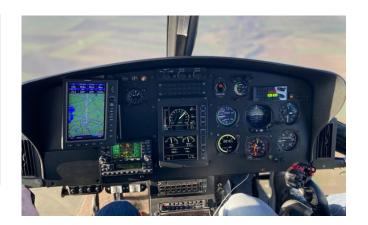

#### Avionics

Night and Day VFR

**FADEC** 

3 Axis—Auto Pilot

Transceiver VOR/VHF KX 165 A Honeywell

Radio Alti Indicator

Gyro vertical GV 76-2

GTX 330 Transponder

**ELT Kannad** 

GPS Receiver GN 430 Garmin

Detachable GPS MAP 695

Gyro directional KG 102A

HSI KI 525A indicator