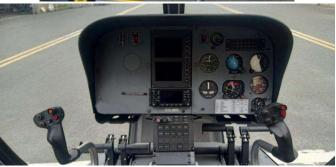

#### **Avionics**

ALTITUDE ENCODER -SHADIN

**EMERGENCY LOCATOR TRANSMITTER** 

GYRO - HORIZON H321EGM LOCALIZER/GLIDESLOPE

GYRO - COMPASS KCS55A + HIS KI525

ICS -GMA 340

TRANSPONDER GTX327

TURN AND BANK INDICATOR

**GPS** 

**NAV COM** 

VHF/VOR/LOV/GS - KY196A

VFR/VOR/LOC/GS - NNS430W

STAND - BY COMPASS

GYRO - COMPASS SLAVING UNIT

**ALTIMETER** 

AIRSPEED INDICATOR

ALTITUDE INDICATOR

NR/NF INDICATOR

VERTICAL SPEED INDICATOR