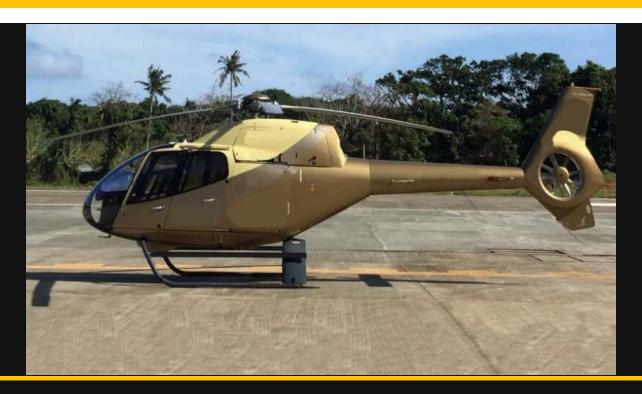

## Airbus H120

# **Contact Seller For Price**

| Manufacturer  | Airbus    |
|---------------|-----------|
| Category      | n/a       |
| Configuration | Corporate |
| Year          | 2013      |
| Time          | 200       |
| Price         | n/a       |
| Serial Number | AH-906    |
| Registration  | NA        |

### **Description**

Number

Air Conditioning System; Dual Controls; Corporate Interior; Cabin Configuration: 2+3 Leather Seats We offer the A/C "As is" Ex-Works

Asia with a valid Export C of A.

For inquires you can reach the seller at: