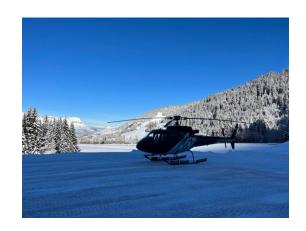

### **Exported Listing**



## Airbus AS350B3+

# **Contact Seller For Price**

| Manufacturer           | Airbus  |
|------------------------|---------|
| Category               | n/a     |
| Configuration          | Utility |
| Year                   | 2006    |
| Time                   | 2820    |
| Price                  | n/a     |
| Serial Number          | n/a     |
| Registration<br>Number | n/a     |



#### **Description**

Aircraft specification is subject to verification upon inspection and prior sale or withdrawal from market

For inquires you can reach the seller at:

Email Address: sales@savback.com | Phone Number: +46 (0) 706 365 135



#### **Equipment**

Are you missing any equipment? All optional equipment such as AC, Sand filter, pop-out floats etc can be retrofitted.

Moving Map

High Skids

Left side Sliding Door

Left and right Sliding window

**Dual Controls** 

RH side electric and de-ice external mirror - Fixed Parts

RH side electric and de-ice external mirror – Removable Parts

Cargo swing 1400kg – Fixed Parts

Cargo swing 1400kg – Removable Parts

FLOATS - Fixed Parts

FLOATS - Removable Parts

### Interior

Leather tan

#### Exterior

Blue paint scheme

The descriptions and/or specifications provided are for introductory information only and do not imply any warranties or representations. The Purchaser is responsible for verification of specifications upon inspection. The Helicopter is offered subject to p