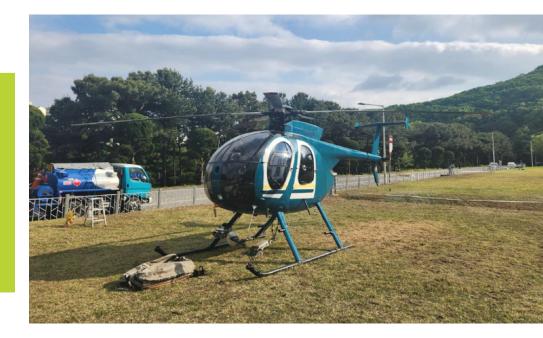

AIRCRAFT 1979 MD 500D

PRICE POA

LOCATION NEW ZEALAND

**AIRFRAME** 

AIRFRAME HOURS 10,522 HOURS CONFIGURATION PASSENGER / UTILITY

**ENGINE** 

ENGINE TYPE RR250-C20B
TIME SINCE NEW 10,522 HOURS
CYCLES SINCE NEW 15,200 CYCLES